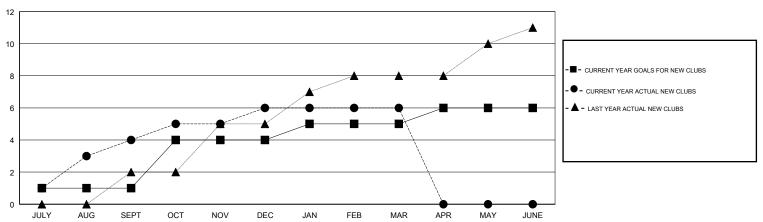

### GOALS AND ACTUAL NEW CLUBS CUMULATIVE

## **LOCATION ARAB REP OF EGYPT**

GMT CA

| Clubs                 |               |           |               | Members               |                           |                         |                                              |
|-----------------------|---------------|-----------|---------------|-----------------------|---------------------------|-------------------------|----------------------------------------------|
| RESULTS FOR 2018-2019 |               |           |               | RESULTS FOR 2018-2019 |                           |                         |                                              |
| QUARTER               | NEW CLUB GOAL | NEW CLUBS | DROPPED CLUBS | QUARTER               | MEMBER GROWTH NET<br>GOAL | MEMBER GROWTH<br>ACTUAL | DROPPED MEMBERS ACTUAL (including transfers) |
| JULY/AUG/SEPT         | 1             | 4         | 1             | JULY/AUG/SEPT         | 25                        | 209                     | 79                                           |
| OCT/NOV/DEC           | 3             | 2         | 4             | OCT/NOV/DEC           | 57                        | 119                     | 294                                          |
| JAN/FEB/MAR           | 1             | 0         | 0             | JAN/FEB/MAR           | 20                        | 166                     | 105                                          |
| APR/MAY/JUNE          | 1             | 0         | 0             | APR/MAY/JUNE          | 10                        | 0                       | 0                                            |