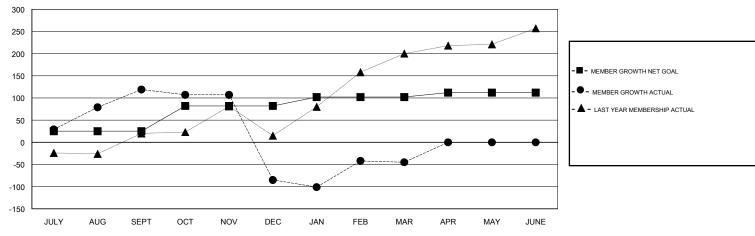

## GOALS AND ACTUAL MEMBERS CUMULATIVE

| DROPPED CLUBS: 5  DROPPED MEMBERS |     | 48 CLUBS OF 62 ADDED 1 OR MORE NEW MEMBERS | GENDER DISTRIBUTION  MALE 637 (39.94%)  FEMALE 958 (60.06%)  Women Percentage Fiscal Year Goal: 50% |     |
|-----------------------------------|-----|--------------------------------------------|-----------------------------------------------------------------------------------------------------|-----|
| DECEASED                          | 6   | CLICK HERE FOR CUMULATIVE                  | TOTAL FAMILY UNIT MEMBERS                                                                           |     |
| CLUB CANCELLED                    | 115 | MEMBERSHIP DATA                            |                                                                                                     | 040 |
| OTHER                             | 356 |                                            | FAMILY MEMBERS PAYING HALF DUES                                                                     | 216 |
| TOTAL                             | 477 |                                            |                                                                                                     |     |

## **LOCATION ARAB REP OF EGYPT**

GMT CA

| Clubs                 |               |           |               | Members               |                           |                         |                                              |
|-----------------------|---------------|-----------|---------------|-----------------------|---------------------------|-------------------------|----------------------------------------------|
| RESULTS FOR 2018-2019 |               |           |               | RESULTS FOR 2018-2019 |                           |                         |                                              |
| QUARTER               | NEW CLUB GOAL | NEW CLUBS | DROPPED CLUBS | QUARTER               | MEMBER GROWTH NET<br>GOAL | MEMBER GROWTH<br>ACTUAL | DROPPED MEMBERS ACTUAL (including transfers) |
| JULY/AUG/SEPT         | 1             | 4         | 1             | JULY/AUG/SEPT         | 25                        | 209                     | 79                                           |
| OCT/NOV/DEC           | 3             | 2         | 4             | OCT/NOV/DEC           | 57                        | 119                     | 294                                          |
| JAN/FEB/MAR           | 1             | 0         | 0             | JAN/FEB/MAR           | 20                        | 166                     | 105                                          |
| APR/MAY/JUNE          | 1             | 0         | 0             | APR/MAY/JUNE          | 10                        | 0                       | 0                                            |